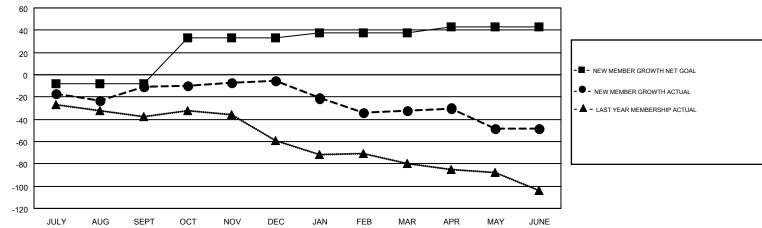

## GMT MONTHLY MEMBERSHIP PROGRESS REPORT

Results as of: 6/30/2017

**LOCATION: NEW MEXICO** 

Multiple District 40

**OPEN** GMT CA 1

|               | Club          | os .        |               | Members  RESULTS FOR 2016-2017 |                                                                |                                                              |                                                    |  |
|---------------|---------------|-------------|---------------|--------------------------------|----------------------------------------------------------------|--------------------------------------------------------------|----------------------------------------------------|--|
|               | RESULTS FOR   | R 2016-2017 |               |                                |                                                                |                                                              |                                                    |  |
| QUARTER       | NEW CLUB GOAL | NEW CLUBS   | DROPPED CLUBS | QUARTER                        | NEW MEMBER GROWTH<br>NET GOAL (not reinstated<br>or transfers) | NEW MEMBER<br>GROWTH ACTUAL (not<br>reinstated or transfers) | DROPPED<br>MEMBERS ACTUAL<br>(including transfers) |  |
| JULY/AUG/SEPT | 0             | 0           | 0             | JULY/AUG/SEPT                  | -8                                                             | 30                                                           | 41                                                 |  |
| OCT/NOV/DEC   | 1             | 0           | 0             | OCT/NOV/DEC                    | 41                                                             | 36                                                           | 30                                                 |  |
| JAN/FEB/MAR   | 0             | 0           | 0             | JAN/FEB/MAR                    | 5                                                              | 36                                                           | 63                                                 |  |
| APR/MAY/JUNE  | 1             | 0           | 0             | APR/MAY/JUNE                   | 5                                                              | 45                                                           | 61                                                 |  |